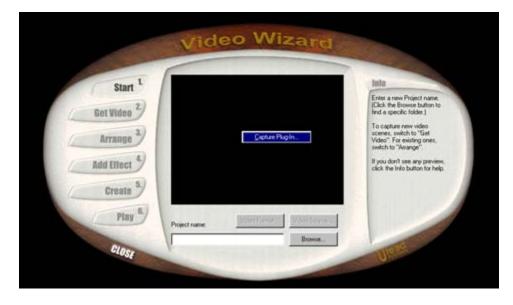

## When capturing videos, the error message 'Digital video driver cannot capture MPEG files' is displayed.

If this message appears, change the capture plug-in in the software, as follows: - In Ulead Video Wizard, click with the right mouse button in the centre of the screen. - Select Capture Plug-In.

- Select Ulead DirectShow Capture Plug-in.

| Change Capture Plug-In                                                    | × |
|---------------------------------------------------------------------------|---|
| <u>C</u> urrent capture plug-in:                                          |   |
| Ulead DirectShow Capture Plug-in                                          | • |
| Ulead DirectShow Capture Plug-in<br>Ulead MPEG DirectShow Capture Plug-in |   |
| This is a standard DirectShow capture plug-in.                            |   |
|                                                                           | - |
| ·                                                                         |   |
| OK Cancel <u>H</u> elp                                                    |   |