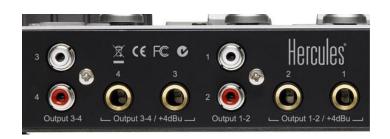

In order to connect regular computer speakers or a home sound system to **Output 1-2** on the back of the Rmx, a **RCA male to 3.5mm female adapter** may be required.

The DJ Console's soundcard was built specifically for audio and DJ applications and will provide better performances than your computer's soundcard.