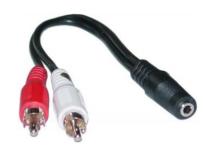

In order to connect regular computer speakers or a home sound system to **Output 1-2** on the back of the Rmx, a **RCA male to 3.5mm female adapter** may be required.

The DJ Console's soundcard was built specifically for audio and DJ applications and will provide better performances than your computer's soundcard.