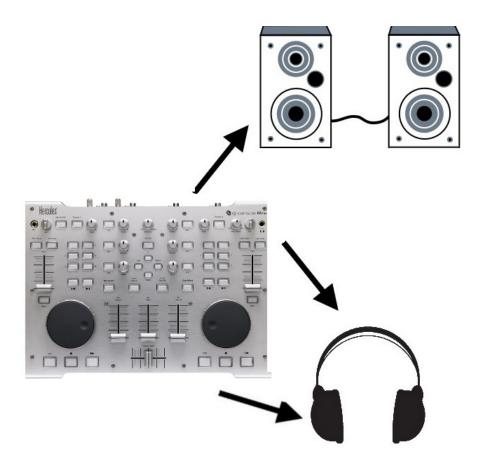

## How can I use Virtual DJ with my computer's integrated speakers or soundcard?

**Virtual DJ LE**, included with **Hercules DJ Console Rmx**, is a dedicated version specially configured to exclusively use the Rmx integrated soundcard. It is necessary to connect speakers directly to the DJ Console outputs.

In order to connect regular computer speakers or a home sound system to **Output 1-2** on the back of the Rmx, a **RCA male to 3.5mm female adapter** may be required.

The DJ Console's soundcard was built specifically for audio and DJ applications and will provide better performances than your computer's soundcard.